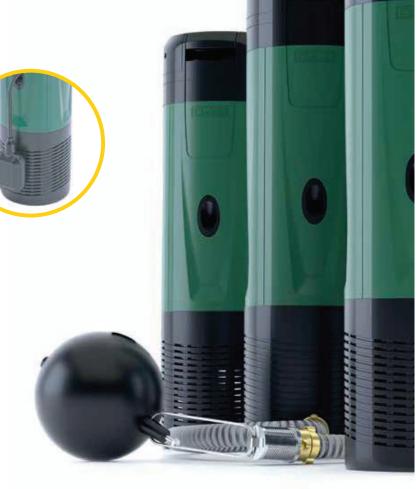

# **FLOAT**

Detects the level of water in a tank, preventing emptying of the tank and avoiding dry running due to low water level.
(Included on DTRON 2)